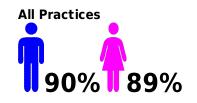

## **Practice Score: 'Recommended' Demographic Analysis**

#### Gender

71% 71%

Notes: 1. Scores for current reporting month.

2. Score calculated as per NHS requirements. See scoring guidance section.