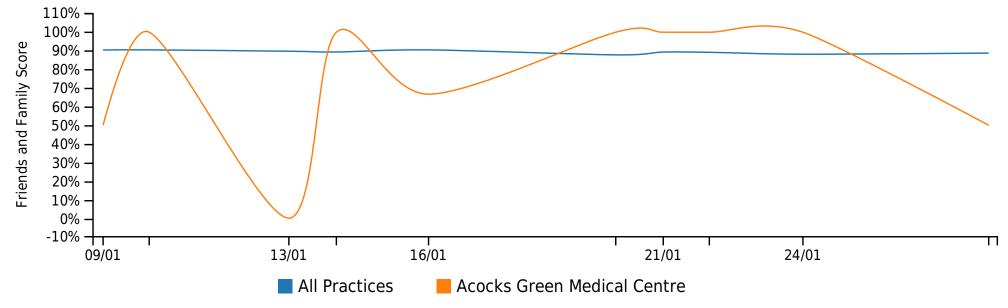

## **Practice Score: 'Recommended' Comparison**

Notes: 1. Practice score comparison of 'recommended' scores only.

2. Score calculated as per NHS requirements. See scoring guidance section.