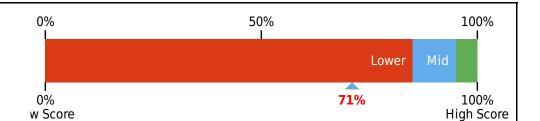

#### **Practice Score: 'Recommended' Rank**

Your Score: 71%

Percentile Rank: 5TH

Notes: 1. Display the 'Recommended' score and percentile for current reporting month.

- 2. Score calculated as per NHS requirements. See scoring guidance section.
- 3. Percentile represents how your 'recommended' score compares to all other practices managed by iPLATO. Your score of 5th percentile means your practice scored above 5% of all practices.