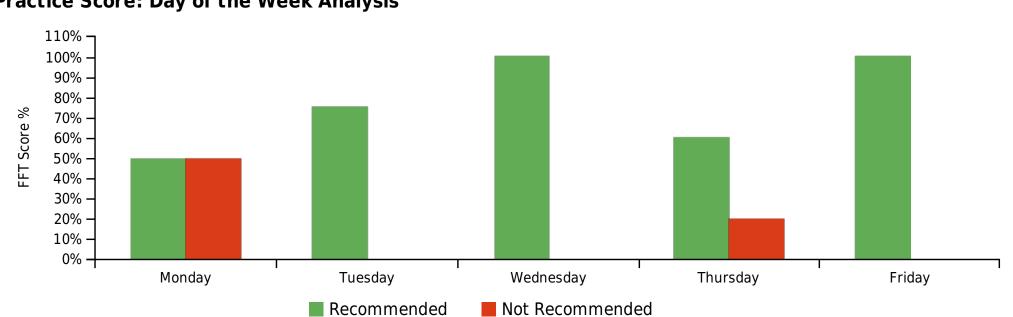

## **Practice Score: Day of the Week Analysis**

Notes: 1. Practice performance by Day of the week. Represents actual score for all 'days' during reporting period.

2. Score calculated as per NHS requirements. See scoring guidance section.