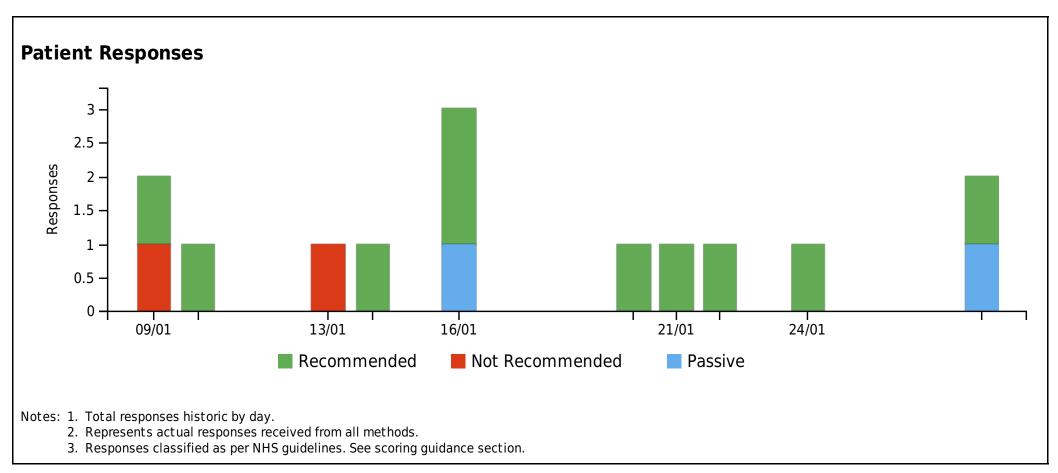

Score calculated as per NHS requirements. See scoring guidance section.

## **Practice Score: 'Recommended' Demographic Analysis**

## Age

|                             | < 25 | 25 - 65 | 65+  |
|-----------------------------|------|---------|------|
| All Practices               | 83%  | 89%     | 93%  |
| Acocks Green Medical Centre | 100% | 67%     | 100% |

#### Gender





71% 71%

Notes: 1. Scores for current reporting month.

2. Score calculated as per NHS requirements. See scoring guidance section.

## **Practice Score: Day of the Week Analysis**



Notes: 1. Practice performance by Day of the week. Represents actual score for all 'days' during reporting period.

2. Score calculated as per NHS requirements. See scoring guidance section.

# **SECTION 4 Patient Response Analysis**



### SECTION 5

## **Patient Free Text Comments: Summary**

| Thematic                                                                                                                                                                                                                                                                                                                                                                                      | Tag Cloud |                                                                                              |